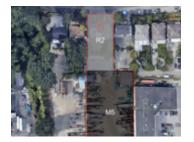

## Description

Discover the potential of this extraordinary 1.38-acre parcel in Burnaby, offering a unique blend of residential and commercial zoning. The property boasts a strategic location, with a portion of the lot designated as R2 zoning, presenting an ideal canvas for residential development. The R2-zoned portion has tremendous potential for a land assembly project or standalone residential development. This commercial space offers an excellent commercial opportunity. Whether you're considering a comprehensive land assembly or wish to create a bespoke residential project, this property is a blank canvas awaiting your vision.