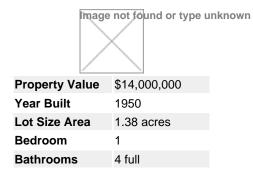

## Description

Discover the potential of this extraordinary 1.38-acre parcel in Burnaby, offering a unique blend of residential and commercial zoning. The property boasts a strategic location, with a portion of the lot designated as R2 zoning, presenting an ideal canvas for residential development. The R2-zoned portion has tremendous potential for a land assembly project or standalone residential development. This commercial space offers an excellent commercial opportunity. Whether you're considering a comprehensive land assembly or wish to create a bespoke residential project, this property is a blank canvas awaiting your vision.