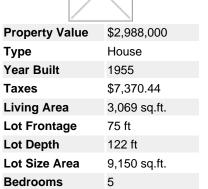

## 1435 Palmerston Avenue, West Vancouver, BC, V7T 2H8, Canada

MLS®# R2613507

Image not found or type unknown

**Bathrooms** 

4 full & 1 half