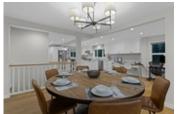

## Description

Welcome to 1435 Palmerston, a beautiful fully renovated home in the desirable Ambleside area. This bright spacious south facing home features a functional open concept layout, with 5 bedrooms and 5 bathrooms and over 3,000sqft of living space. Enjoy your own private fenced, flat backyard with plenty of yard space for the whole family, and a large outdoor patio. Prime location! This home boasts privacy and high-end living. All this within a close proximity to schools, parks, shopping mall, and downtown Vancouver.