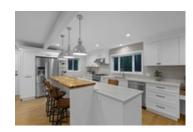

## Description

Welcome to 1435 Palmerston, a beautiful fully renovated home in the desirable Ambleside area. This bright spacious south facing home features a functional open concept layout, with 5 bedrooms and 5 bathrooms and over 3,000sqft of living space. Enjoy your own private fenced, flat backyard with plenty of yard space for the whole family, and a large outdoor patio. Prime location! This home boasts privacy and high-end living. All this within a close proximity to schools, parks, shopping mall, and downtown Vancouver.