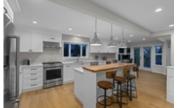

## Description

Welcome to 1435 Palmerston, a beautiful fully renovated home in the desirable Ambleside area. This bright spacious south facing home features a functional open concept layout, with 5 bedrooms and 5 bathrooms and over 3,000sqft of living space. Enjoy your own private fenced, flat backyard with plenty of yard space for the whole family, and a large outdoor patio. Prime location! This home boasts privacy and high-end living. All this within a close proximity to schools, parks, shopping mall, and downtown Vancouver.